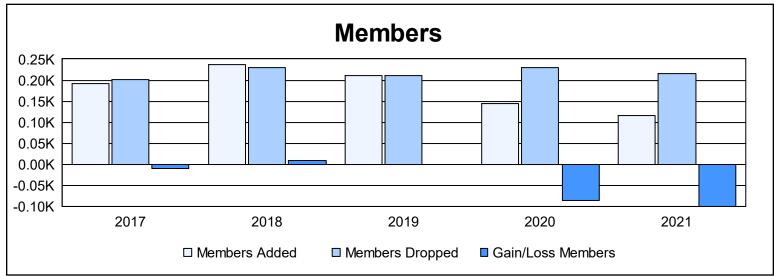

District 5M 7 As of June 2021 Cumulative

| Year      | New<br>Clubs | Dropped<br>Clubs | Gain/<br>Loss<br>Clubs | New<br>Members | Charter<br>Members | Reinstate<br>Members | Transfer<br>Members | Total<br>Member<br>Added | Total<br>Members<br>Dropped | Gain/<br>Loss<br>Members |
|-----------|--------------|------------------|------------------------|----------------|--------------------|----------------------|---------------------|--------------------------|-----------------------------|--------------------------|
| 2016-2017 | 0            | 0                | 0                      | 173            | 0                  | 10                   | 8                   | 191                      | 201                         | -10                      |
| 2017-2018 | 1            | 0                | 1                      | 199            | 26                 | 7                    | 6                   | 238                      | 229                         | 9                        |
| 2018-2019 | 0            | 0                | 0                      | 186            | 3                  | 5                    | 17                  | 211                      | 211                         | 0                        |
| 2019-2020 | 0            | 1                | -1                     | 121            | 0                  | 8                    | 15                  | 144                      | 230                         | -86                      |
| 2020-2021 | 1            | 1                | 0                      | 81             | 17                 | 14                   | 3                   | 115                      | 215                         | -100                     |
| Average   | 0            | 0                | 0                      | 152            | 9                  | 9                    | 10                  | 180                      | 217                         | -37                      |